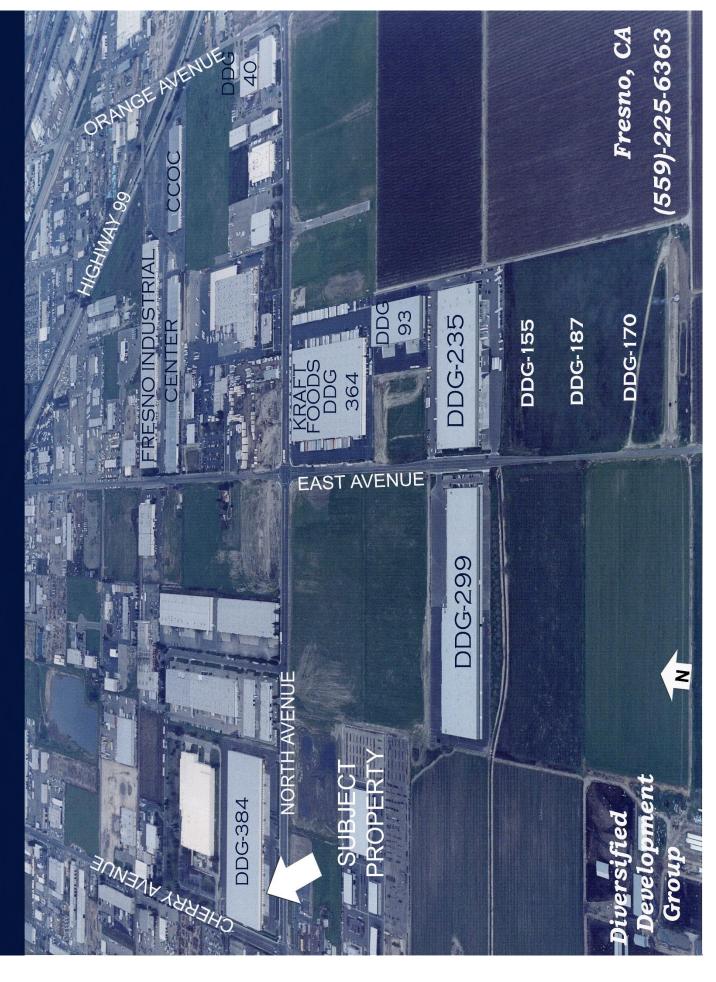

## EAST AVENUE INDUSTRIAL PARK

FRESNO, CA 93704 (559)-225-6363

12' x 14' ground level doors.

**DOCK HEIGHT:** 48"

**FIRE SYSTEM:** ESFR System with 150 horsepower booster pump

**OFFICE:** 720 square foot office, includes open office and men's and

women's restroom.

**ADDRESS:** 480 E. North Avenue Suite 101, Fresno, CA 93725