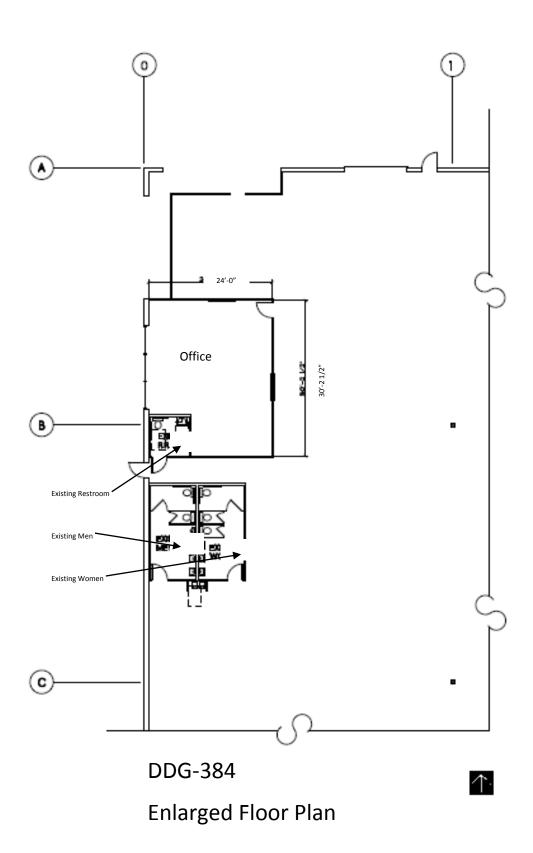

12' x 14' ground level doors.

**DOCK HEIGHT:** 48"

**FIRE SYSTEM:** ESFR System with 150 horsepower booster pump

**OFFICE:** 720 square foot office, includes open office and men's and

women's restroom.

**ADDRESS:** 480 E. North Avenue Suite 101, Fresno, CA 93725