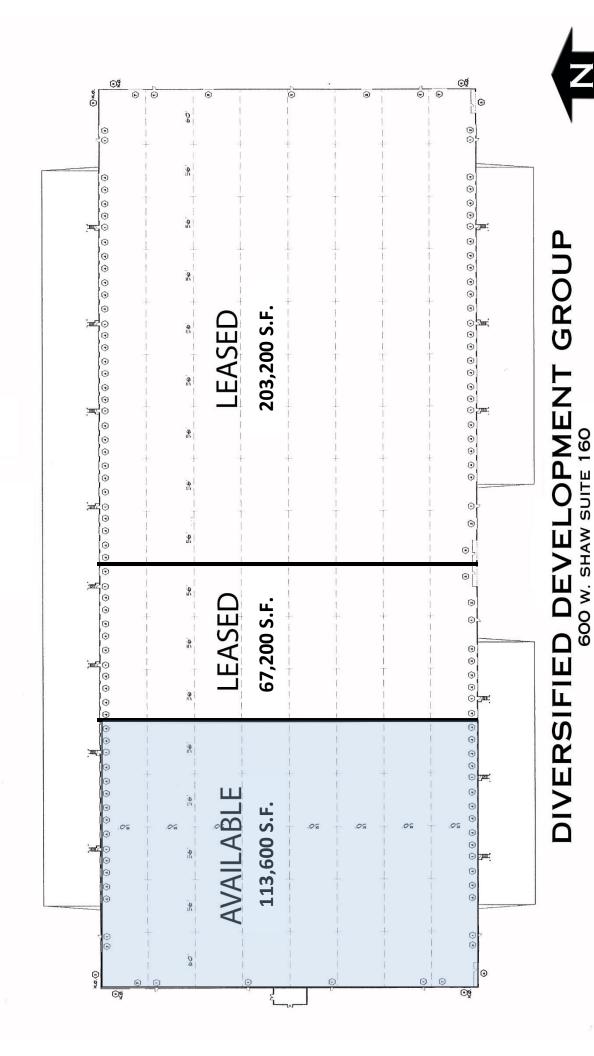

## **SPECIFICATIONS**

**BUILDING SIZE:** 384,000 sq. ft.

**AVAILABLE:** 113,600 sq. ft.

**DIMENSIONS:** 284' x 400'

**COLUMN SPACING:** 56' x 50'

**CONCRETE WALLS:** 8" to 10"

**CONCRETE SLAB:** 6", laser screed