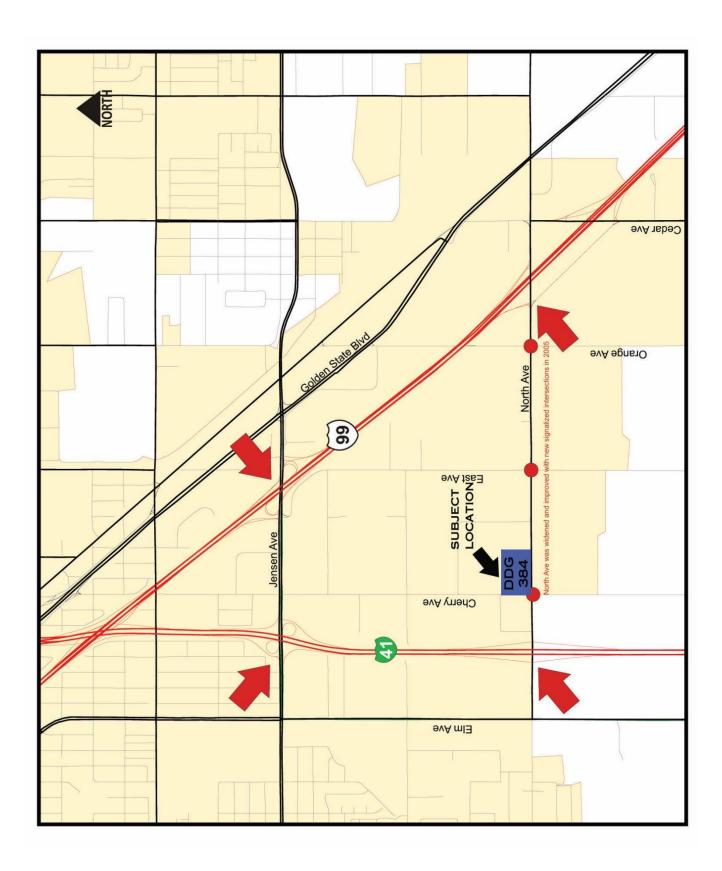

12' x 14' ground level doors.

**DOCK HEIGHT:** 48"

**FIRE SYSTEM:** ESFR System with 150 horsepower booster pump

**OFFICE:** 720 square foot office, includes open office and men's and

women's restroom.

**ADDRESS:** 480 E. North Avenue Suite 101, Fresno, CA 93725